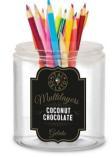

### REUSE

#### **HOW TO RECYCLE OUR JAR:**

OUR PINT FILLED WITH ICE-CREAM

EMPTY CLEAN JAR

COFFEE CONTAINER

#### **OTHER POSSIBLE USES:**

FOR COTTON PADS

FOR BREAKFAST CEREALS

FORCRAYONS, BRUSHES AND PENS