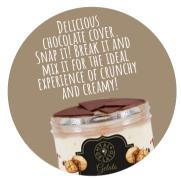

### CHOCO CROCK

EGG CREAM GELATO, CANDIED ORANGE PIECES, AMARETTO COOKIES & CRUNCHY DARK CHOCOLATE TOP

EGG CREAM GELATO, MODICA CHOCOLATE DROPS, WILD STRAWBERRIES & CRUNCHY DARK CHOCOLATE TOP

ALMOND GELATO, MODICA CHOCOLATE DROPS, CRUNCHY WHITE CHOCOLATE & PISTACHIO TOP

VANILLA GELATO, CHOCOLATE COOKIES, CARAMEL SAUCE & CRUNCHY CHOCOLATE CARAMEL TOP

Gelda.

GREEK YOGURT FLAVORED GELATO, HONEY SAUCE & CRUNCHY RUBY RED CHOCOLATE TOP

LEMON & GINGER SORBET & CRUNCHY DARK CHOCOLATE TOP