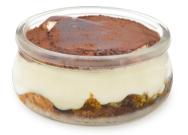

TIRAMISÙ Sponge cake dipped in coffee with Mascarpone cream

BELGIAN CHOCOLATE AND WILD BERRIES Cocoa biscuit layer under a creamy Belgian chocolate mousse topped by a delicious berry sauce

BELGIAN CHOCOLATE
AND CARAMEL
Cocoa biscuit layer under a
creamy Belgian chocolate
mousse topped by a
caramel sauce