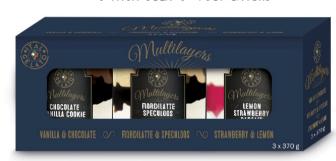

#### 3 PACK GELATO MULTILAYERS

GELATO MULTILAYERS: CHOCOLATE VANILLA COOKIE – LEMON STRAWBERRY PARFAIT – FIORDILATTE SPECULOOS 1110G (3x370G)