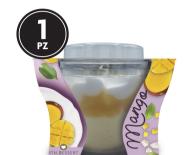

### AVAILABLE FORMATS:

**PACKAGING OPTIONS** Mango ITAL DESSERT

**1 PIECE DESSERT** 

**3 PIECES DESSERT** 

**2 PIECE DESSERT** 

**6 PIECES DESSERT** 

#### **Available formats:**

1 pack - 2 pack - 3 pack - 6 pack | **85g** 