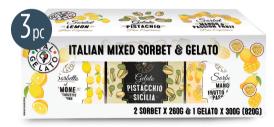

### MIXED BOX

#### 3 PACK GELATO MULTILAYERS

GELATO MULTILAYERS: CHOCOLATE VANILLA COOKIE – LEMON STRAWBERRY PARFAIT – FIORDILATTE SPECULOOS 1110G (3x370G)

#### 3 PACK GELATO PURE EXPERIENCE

GELATO PURE EXPERIENCE: VANILLA – HAZELNUT – CHOCOLATE 900G (3x300G)

#### 3 PACK SORBET PURE EXPERIENCE

SORBET PURE EXPERIENCE:
PEACH & GUAVA - ANANAS & COCONUT - MANGO & PASSION FRUIT 900G (3x300G)