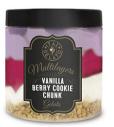

### MULTILAYER GELATO

#### WHAT FLAVOR INSPIRES YOUR MOOD?

Let your creativity loose and choose pleasurable indulgence layer after layer.

Mix soft gelato, crunch and sauces for spoons of fun time after time.

CHOCOLATE GELATO & CHOCOLATE SAUCE, COCONUT GELATO & COOKIES