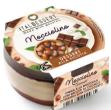

### GELATO IN GLASS

### OTHER FLAVORS AVAILABLE: BLACK FOREST - HAZELNUT - PISTACHIO - CHERRY - TIRAMISÙ - LEMON - STRAWBERRY