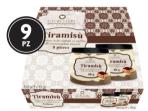

Dedicated Clean Room areas allow us to guarantee food safety throughout production process.

CHOCOLATE & PEAR (85G)

COOKIE & CREAM (856)

Strawberry Tiramisů (85g)

CHOCOLATE (85G)

BLACK FOREST (85G)

TIRAMISÙ (85G)

ZUPPA INGLESE (85G)

STRUDEL (85G)

MANGO (85G)

AMARETTO (85G)

LEMON (85G)

#### **Available formats:**

1 pack - 2 pack - 3 pack - 6 pack | **85g** 

### AVAILABLE FORMATS: PACKAGING OPTIONS | 6 PACK 85G

Plack Forms

Plack

1 FLAVOURS

**2 FLAVOURS** 

**6X DESSERTS VERTICAL BOX** 

**3 FLAVOURS** 

**6X DESSERTS HORIZONTAL BOX** 