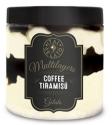

### MULTILAYER GELATO

#### WHAT FLAVOR INSPIRES YOUR MOOD?

Let your creativity loose and choose pleasurable indulgence layer after layer.

Mix soft gelato, crunch and sauces for spoons of fun time after time.

CHOCOLATE GELATO & CHOCOLATE SAUCE, COCONUT GELATO & COOKIES