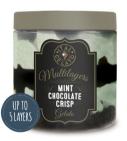

### MULTILAYER GELATO

#### WHAT FLAVOR INSPIRES YOUR MOOD?

Let your creativity loose and choose pleasurable indulgence layer after layer.

Mix soft gelato, crunch and sauces for spoons of fun time after time.

CHOCOLATE GELATO & CHOCOLATE SAUCE, COCONUT GELATO & COOKIES