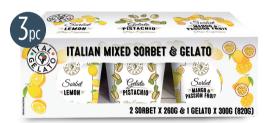

### MIXED BOX

#### 3 PACK GELATO MULTILAYERS

GELATO MULTILAYERS: CHOCOLATE VANILLA COOKIE – LEMON STRAWBERRY PARFAIT – FIORDILATTE SPECULOOS 1110G (3x370G)

#### 3 PACK GELATO PURE EXPERIENCE

GELATO PURE EXPERIENCE: VANILLA – HAZELNUT – CHOCOLATE 900G (3x300G)

#### 3 PACK SORBET PURE EXPERIENCE

SORBET PURE EXPERIENCE:
PEACH & GUAVA - ANANAS & COCONUT - MANGO & PASSION FRUIT 900G (3x300G)