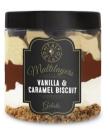

### MULTILAYER GELATO

#### WHAT FLAVOR INSPIRES YOUR MOOD?

Let your creativity loose and choose pleasurable indulgence layer after layer.

Mix soft gelato, crunch and sauces for spoons of fun time after time.

CHOCOLATE GELATO & CHOCOLATE SAUCE, COCONUT GELATO & COOKIES