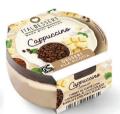

TIRAMISÙ Sponge cake dipped in coffee with Mascarpone cream

BELGIAN CHOCOLATE AND WILD BERRIES Cocoa biscuit layer under a creamy Belgian chocolate mousse topped by a delicious berry sauce

BELGIAN CHOCOLATE
AND CARAMEL
Cocoa biscuit layer under a
creamy Belgian chocolate
mousse topped by a
caramel sauce

### FROZEN DESSERT

TIRAMISÙ

**AMARETTO** 

PISTACHIO

NOCCIOLINO

MOCACCINO

& TUNO)O) LEMON

CAPPUCCINO