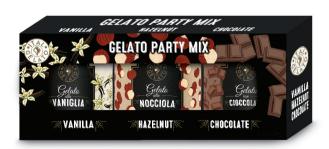

#### 3 PACK GELATO PURE EXPERIENCE

GELATO PURE EXPERIENCE: VANILLA – HAZELNUT – CHOCOLATE 900G (3x300G)