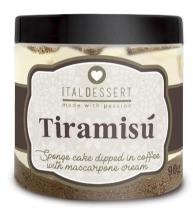

TIRAMISÙ Sponge cake dipped in coffee with Mascarpone cream

BELGIAN CHOCOLATE AND WILD BERRIES Cocoa biscuit layer under a creamy Belgian chocolate mousse topped by a delicious berry sauce

BELGIAN CHOCOLATE
AND CARAMEL
Cocoa biscuit layer under a
creamy Belgian chocolate
mousse topped by a
caramel sauce