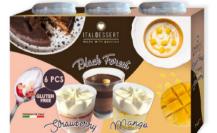

Dedicated Clean Room areas allow us to guarantee food safety throughout production process.

CHOCOLATE & PEAR (85G)

COOKIE & CREAM (856)

Strawberry Tiramisů (85g)

CHOCOLATE (85G)

BLACK FOREST (85G)

TIRAMISÙ (85G)

### AVAILABLE FORMATS: PACKAGING OPTIONS | 6 PACK 85G

Plack Forms

Plack

1 FLAVOURS

**2 FLAVOURS** 

**6X DESSERTS VERTICAL BOX** 

**3 FLAVOURS** 

**6X DESSERTS HORIZONTAL BOX** 