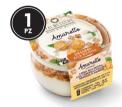

### FRESH DESSERT Line-up

MANGO Light biscuit layer under a rich ricotta cream topped by a sweet mango sauce

AMARETTO Ricotta cream with salted caramel & Amaretto (Almond) grains

COCONUT AND CHOCOLATE

Ricotta cream with

### FROZEN DESSERT

TIRAMISÙ

**AMARETTO** 

PISTACHIO

NOCCIOLINO

MOCACCINO

& TUNO)O) LEMON

CAPPUCCINO