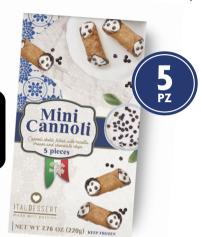

### MINI CANNOLI

44 G - 1.5 OZ (each one)

Cannoli shells filled with ricotta cream and chocolate chips

**AVAILABLE FORMATS:** 3 PACK - 5 PACK - 10 PACK

#### **CURRENT FLAVORS:**

SICILIAN PISTACHIO

TIRAMISÙ

SICILIAN CITRUS

CHOCOLATE & RUM

**TORRONCINO** 