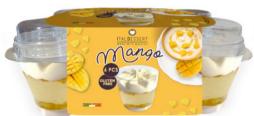

ZUPPA INGLESE (85G)

STRUDEL (85G)

MANGO (85G)

AMARETTO (85G)

LEMON (85G)

#### **Available formats:**

1 pack - 2 pack - 3 pack - 6 pack | **85g** 