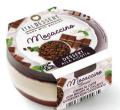

### GELATO IN GLASS

### OTHER FLAVORS AVAILABLE: BLACK FOREST - HAZELNUT - PISTACHIO - CHERRY - TIRAMISÙ - LEMON - STRAWBERRY