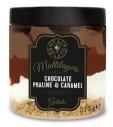

### MULTILAYER GELATO

#### WHAT FLAVOR INSPIRES YOUR MOOD?

Let your creativity loose and choose pleasurable indulgence layer after layer.

Mix soft gelato, crunch and sauces for spoons of fun time after time.

CHOCOLATE GELATO & CHOCOLATE SAUCE, COCONUT GELATO & COOKIES