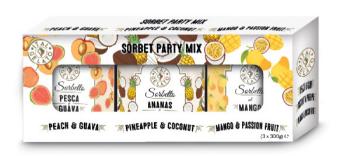

#### 3 PACK SORBET PURE EXPERIENCE

SORBET PURE EXPERIENCE:
PEACH & GUAVA - ANANAS & COCONUT - MANGO & PASSION FRUIT 900G (3x300G)