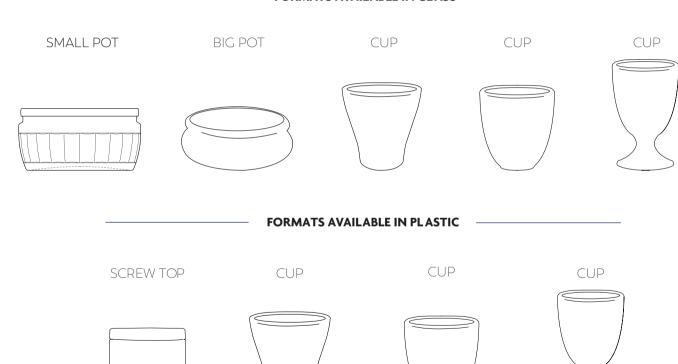

## AVAILABLE FORMATS FOR PRIVATE LABELS

SCREW CAP JARS

PAPER CAP

Multipack: Single - X3 Multipack: X3 - X4

**Multipack:** Single - X2 - X3

### MULTI PACK SQUARE, CYLINDRICAL OR PAPER

PAPER 3x750 ml 3x25 fl oz

**SQUARE 3x500 ml - 3x16 fl oz** 

CYLINDRICAL 3x500 ml - 3x16 fl oz

Box with personalizable, color, or your brand's label.

#### FORMATS AVAILABLE IN GLASS

Other flavors & packaging size available