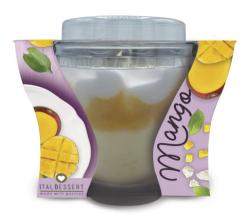

### FRESH DESSERT Line-up

MANGO Light biscuit layer under a rich ricotta cream topped by a sweet mango sauce

AMARETTO Ricotta cream with salted caramel & Amaretto (Almond) grains

COCONUT AND CHOCOLATE

Ricotta cream with

### AVAILABLE FORMATS:

**PACKAGING OPTIONS** Mango ITAL DESSERT

**1 PIECE DESSERT** 

**3 PIECES DESSERT** 

**2 PIECE DESSERT** 

**6 PIECES DESSERT** 