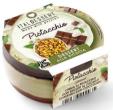

### GELATO IN GLASS

### OTHER FLAVORS AVAILABLE: BLACK FOREST - HAZELNUT - PISTACHIO - CHERRY - TIRAMISÙ - LEMON - STRAWBERRY