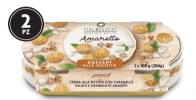

### FRESH DESSERT Line-up

MANGO Light biscuit layer under a rich ricotta cream topped by a sweet mango sauce

AMARETTO Ricotta cream with salted caramel & Amaretto (Almond) grains

COCONUT AND CHOCOLATE

Ricotta cream with

### FROZEN DESSERT

TIRAMISÙ

**AMARETTO** 

PISTACHIO

NOCCIOLINO

MOCACCINO

& TUNO)O) LEMON

CAPPUCCINO

#### **Available formats:**

1 pack - 2 pack - 3 pack - 6 pack | **85g** 