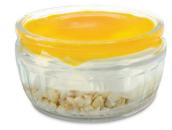

### FRESH DESSERT Line-up

MANGO Light biscuit layer under a rich ricotta cream topped by a sweet mango sauce

AMARETTO Ricotta cream with salted caramel & Amaretto (Almond) grains

COCONUT AND CHOCOLATE

Ricotta cream with