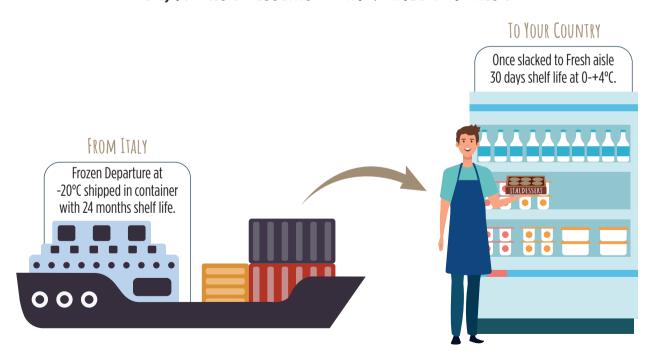

### FROZEN DESSERT

Our frozen desserts are the perfect finish to any meal. Our raw materials allow us to obtain delicacies that appeal to every palate. Available in Classical, Organic, Vegan, low sugar and high protein content versions.

No artificial preservatives or additives. Just genuine COLD temperatures used to our advantage guarantees product integrity for organoleptic and microbiologic aspects. Desserts Made Frozen to Fresh so they can be defrosted at any time.