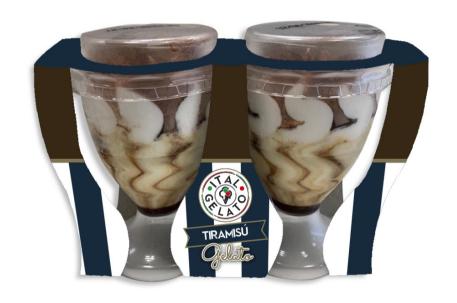

### GELATO IN GLASS

### OTHER FLAVORS AVAILABLE: BLACK FOREST - HAZELNUT - PISTACHIO - CHERRY - TIRAMISÙ - LEMON - STRAWBERRY