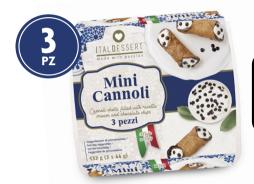

### MINI CANNOLI

44 G - 1.5 OZ (each one)

Cannoli shells filled with ricotta cream and chocolate chips

**AVAILABLE FORMATS:** 3 PACK - 5 PACK - 10 PACK

#### **CURRENT FLAVORS:**

SICILIAN PISTACHIO

TIRAMISÙ

SICILIAN CITRUS

CHOCOLATE & RUM

**TORRONCINO** 