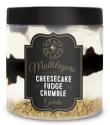

### MULTILAYER GELATO

#### WHAT FLAVOR INSPIRES YOUR MOOD?

Let your creativity loose and choose pleasurable indulgence layer after layer.

Mix soft gelato, crunch and sauces for spoons of fun time after time.

CHOCOLATE GELATO & CHOCOLATE SAUCE, COCONUT GELATO & COOKIES