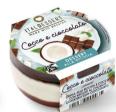

### GELATO IN GLASS

### OTHER FLAVORS AVAILABLE: BLACK FOREST - HAZELNUT - PISTACHIO - CHERRY - TIRAMISÙ - LEMON - STRAWBERRY